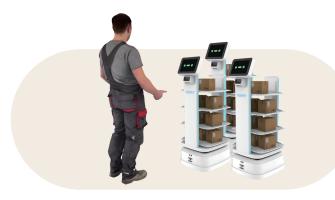

### **COMPANION MODE**

In companion mode, Titan accompanies pickers closely, simplifying the loading process by being readily available to accept items, fostering unparalleled efficiency.