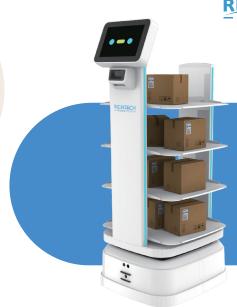

# **TITAN 440**

Eliminate errors, empower your employees, boost your profits

Titan increases auto shop efficiency and revenue by streamlining parts delivery, allowing employees to work faster and smarter.